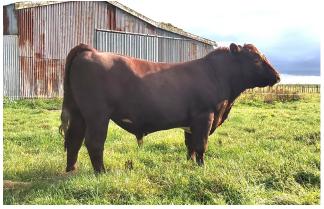

# ORENA MANOR - Red with Little White

Born: 21/08/20 H.B. 209320011

MURIDALE THERMAL ENERGY 15A (P) (IMP CAN) Red

Sire: SPRYS EXTRA SPECIAL N61 (IMP AUS) Red with Little White

SPRYS GOLDS JULIET G166 Red

INGLETON C111 (IMP AUS) Roan

Dam: ORENA K MOLLY 11011 Roan
ORENA MOLLY 06004 Roan

| N    | MARCH 2024 SHORTHORN BREEDPLAN EBVS   |     |     |     |     |      |  |  |  |  |  |
|------|---------------------------------------|-----|-----|-----|-----|------|--|--|--|--|--|
| GL   | GL Birth Milk 200 Wt 400 Wt 600 Wt SS |     |     |     |     |      |  |  |  |  |  |
| +0.4 | +4.3                                  | +7  | +33 | +46 | +65 | +2.3 |  |  |  |  |  |
| 65%  | 78%                                   | 40% | 74% | 74% | 78% | 71%  |  |  |  |  |  |