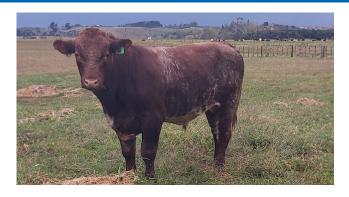

# SPRYS EXTRA SPECIAL N61 (IMP AUS) - Red with Little White

Born: 17/07/17 H.B. AUGLSN61

SASKVALLEY TRADITION 106T (P) Red

Sire: MURIDALE THERMAL ENERGY 15A (P) (IMP CAN) Red

MURIDALE GOOSE 32R (P) Roan

SPRYS ALL GOLD D052 (IMP AUS) Roan

Dam: SPRYS GOLDS JULIET G166 Red

+4.2

-0.2

+0.0

SPRYS EXT JULIET D058 Red with Little White

| MARCH 2024 SHORTHORN BREEDPLAN EBVS |       |      |        |        |        |      |  |
|-------------------------------------|-------|------|--------|--------|--------|------|--|
| GL                                  | Birth | Milk | 200 Wt | 400 Wt | 600 Wt | SS   |  |
| -2.0                                | +4.0  | +8   | +38    | +50    | +63    | +2.9 |  |
| 78%                                 | 85%   | 42%  | 80%    | 80%    | 82%    | 73%  |  |