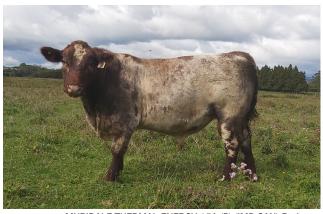

# ORENA MAXIMUS - Roan

Born: 07/08/20 H.B. 209320008

FUTURITY FULLY LOADED F109 Roan

Sire: ROYALLA TREMAIN M260 (IMP AUS) Roan

ROYALLA ROSEBUD H167 Red

SPRYS PATENT'S ACE G38 (IMP AUS) (ET) Roan

Dam: ORENA MURIEL 15007 Roan

ORENA MURIEL 08019 Light Roan

| N    | MARCH 2024 SHORTHORN BREEDPLAN EBVS |      |        |        |        |      |  |  |  |  |  |
|------|-------------------------------------|------|--------|--------|--------|------|--|--|--|--|--|
| GL   | Birth                               | Milk | 200 Wt | 400 Wt | 600 Wt | SS   |  |  |  |  |  |
| -5.0 | +4.8                                | +6   | +38    | +57    | +70    | +1.7 |  |  |  |  |  |
| 65%  | 80%                                 | 41%  | 76%    | 78%    | 80%    | 74%  |  |  |  |  |  |