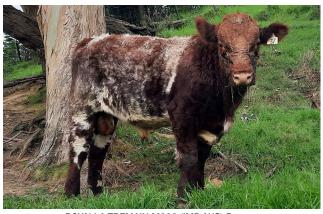

# ORENA MAXIMUS - Roan

Born: 07/08/20 H.B. 209320008

FUTURITY FULLY LOADED F109 Roan

Sire: ROYALLA TREMAIN M260 (IMP AUS) Roan

ROYALLA ROSEBUD H167 Red

SPRYS PATENT'S ACE G38 (IMP AUS) (ET) Roan

Dam: ORENA MURIEL 15007 Roan

ORENA MURIEL 08019 Light Roan

| N    | MARCH 2024 SHORTHORN BREEDPLAN EBVS |      |        |        |        |      |  |  |  |  |  |
|------|-------------------------------------|------|--------|--------|--------|------|--|--|--|--|--|
| GL   | Birth                               | Milk | 200 Wt | 400 Wt | 600 Wt | SS   |  |  |  |  |  |
| -5.0 | +4.8                                | +6   | +38    | +57    | +70    | +1.7 |  |  |  |  |  |
| 65%  | 80%                                 | 41%  | 76%    | 78%    | 80%    | 74%  |  |  |  |  |  |

| CWT | EMA  | Rib  | Rump | RBY% | IMF% |
|-----|------|------|------|------|------|
| +43 | +6.2 | +0.1 | +0.1 | +0.7 | +0.4 |
| 63% | 61%  | 66%  | 66%  | 60%  | 52%  |

| INDEXES (\$) |          |  |  |  |  |  |
|--------------|----------|--|--|--|--|--|
| SR           | SR DAIRY |  |  |  |  |  |
| +\$75 +\$34  |          |  |  |  |  |  |