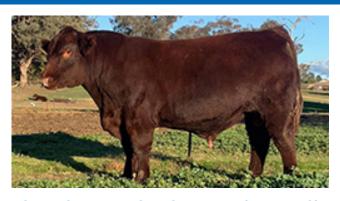

|
| 200 Day Growth    | Days to Calving        |
| 400 Day Growth    | Gestation Length       |
| 600 Day Growth    | Calving Ease Direct    |
| Milk (Maternal)   | Calving Ease Daughters |
| Mature Cow Weight |                        |

| Carcase EBVs      | Selection indexes          |
|-------------------|----------------------------|
| Carcase Weight    | Self Replacing Index       |
| Eye Muscle Area   | Dairy Index                |
| Rib Fat           | Scan below for more detail |
| Rump Fat          |                            |
| Retail Beef Yield |                            |
| Intramuscular Fat |                            |

Information on Selection Indexes can also be found at: https://breedplan.une.edu.au/media/xu0o2bi1/usingnew-zealand-shorthorn-selection-indexes.pdf



# SPRYS EXTRA SPECIAL N61 (IMP AUS) - Red with Little White

Born: 17/07/17 H.B. AUGLSN61

SASKVALLEY TRADITION 106T (P) Red

Sire: MURIDALE THERMAL ENERGY 15A (P) (IMP CAN) Red

MURIDALE GOOSE 32R (P) Roan

SPRYS ALL GOLD D052 (IMP AUS) Roan

Dam: SPRYS GOLDS JULIET G166 Red

+4.2

-0.2

+0.0

SPRYS EXT JULIET D058 Red with Little White

| MARCH 2024 SHORTHORN BREEDPLAN EBVS |       |      |        |        |        |      |  |
|-------------------------------------|-------|------|--------|--------|--------|------|--|
| GL                                  | Birth | Milk | 200 Wt | 400 Wt | 600 Wt | SS   |  |
| -2.0                                | +4.0  | +8   | +38    | +50    | +63    | +2.9 |  |
| 78%                                 | 85%   | 42%  | 80%    | 80%    | 82%    | 73%  |