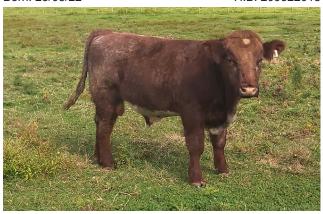

# ORENA MANOR - Red with Little White

Born: 21/08/20 H.B. 209320011

MURIDALE THERMAL ENERGY 15A (P) (IMP CAN) Red

Sire: SPRYS EXTRA SPECIAL N61 (IMP AUS) Red with Little White

SPRYS GOLDS JULIET G166 Red

INGLETON C111 (IMP AUS) Roan

Dam: ORENA K MOLLY 11011 Roan
ORENA MOLLY 06004 Roan

| N    | MARCH 2024 SHORTHORN BREEDPLAN EBVS   |     |     |     |     |      |  |  |  |  |  |
|------|---------------------------------------|-----|-----|-----|-----|------|--|--|--|--|--|
| GL   | GL Birth Milk 200 Wt 400 Wt 600 Wt SS |     |     |     |     |      |  |  |  |  |  |
| +0.4 | +4.3                                  | +7  | +33 | +46 | +65 | +2.3 |  |  |  |  |  |
| 65%  | 78%                                   | 40% | 74% | 74% | 78% | 71%  |  |  |  |  |  |

| CWT | EMA  | Rib  | Rump | RBY% | IMF% |
|-----|------|------|------|------|------|
| +43 | +6.9 | +0.1 | -0.1 | +1.9 | +0.6 |
| 61% | 60%  | 67%  | 67%  | 60%  | 51%  |

| INDEXES (\$) |  |  |  |  |  |
|--------------|--|--|--|--|--|
| SR DAIRY     |  |  |  |  |  |
| +\$84 +\$40  |  |  |  |  |  |