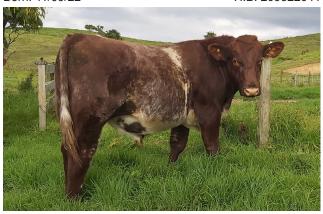

# ROYALLA TREMAIN M260 (IMP AUS) - Roan

Born: 24/07/16 H.B. AUJSNM260

THE GROVE KINGSWOOD W731 Red

Sire: FUTURITY FULLY LOADED F109 Roan

FUTURITY GRAND CARNATION W28 Red

ROYALLA NOSTALGIA Red

Dam: ROYALLA ROSEBUD H167 Red
ROYALLA ROSEBUD F335 Red

| N    | MARCH 2024 SHORTHORN BREEDPLAN EBVS |      |        |        |        |      |  |  |
|------|-------------------------------------|------|--------|--------|--------|------|--|--|
| GL   | Birth                               | Milk | 200 Wt | 400 Wt | 600 Wt | SS   |  |  |
| -5.6 | +3.8                                | +8   | +32    | +55    | +63    | +1.5 |  |  |
| 73%  | 87%                                 | 46%  | 82%    | 83%    | 85%    | 80%  |  |  |

| CWT | EMA  | Rib  | Rump | RBY% | IMF% |
|-----|------|------|------|------|------|
| +40 | +3.8 | +0.0 | +0.9 | -0.2 | +0.7 |
| 68% | 68%  | 73%  | 73%  | 67%  | 59%  |

| INDEXES (\$) |       |  |  |
|--------------|-------|--|--|
| SR DAIRY     |       |  |  |
| +\$98        | +\$75 |  |  |