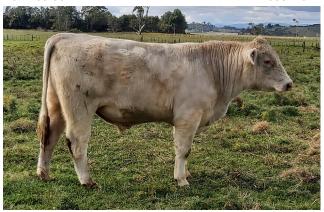

# SPRYS EXTRA SPECIAL N61 (IMP AUS) - Red with Little White

Born: 17/07/17 H.B. AUGLSN61

SASKVALLEY TRADITION 106T (P) Red

Sire: MURIDALE THERMAL ENERGY 15A (P) (IMP CAN) Red

MURIDALE GOOSE 32R (P) Roan

SPRYS ALL GOLD D052 (IMP AUS) Roan

Dam: SPRYS GOLDS JULIET G166 Red

+4.2

-0.2

+0.0

SPRYS EXT JULIET D058 Red with Little White

| MARCH 2024 SHORTHORN BREEDPLAN EBVS |       |      |        |        |        |      |  |
|-------------------------------------|-------|------|--------|--------|--------|------|--|
| GL                                  | Birth | Milk | 200 Wt | 400 Wt | 600 Wt | SS   |  |
| -2.0                                | +4.0  | +8   | +38    | +50    | +63    | +2.9 |  |
| 78%                                 | 85%   | 42%  | 80%    | 80%    | 82%    | 73%  |  |

| CWT | EMA  | Rib  | Rump | RBY% | IMF% |
|-----|------|------|------|------|------|
| +41 | +5.3 | +1.0 | +1.5 | +0.4 | +0.8 |
| 65% | 65%  | 68%  | 68%  | 61%  | 56%  |

| INDEXES (\$) |       |  |  |
|--------------|-------|--|--|
| SR           | DAIRY |  |  |
| +\$81        | +\$44 |  |  |