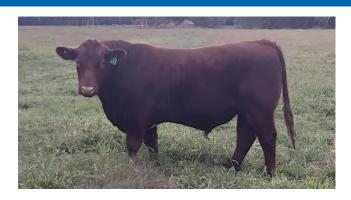

# ROYALLA TREMAIN M260 (IMP AUS) - Roan

Born: 24/07/16 H.B. AUJSNM260

THE GROVE KINGSWOOD W731 Red

Sire: FUTURITY FULLY LOADED F109 Roan

FUTURITY GRAND CARNATION W28 Red

ROYALLA NOSTALGIA Red

Dam: ROYALLA ROSEBUD H167 Red
ROYALLA ROSEBUD F335 Red

| N    | MARCH 2024 SHORTHORN BREEDPLAN EBVS |      |        |        |        |      |  |  |
|------|-------------------------------------|------|--------|--------|--------|------|--|--|
| GL   | Birth                               | Milk | 200 Wt | 400 Wt | 600 Wt | SS   |  |  |
| -5.6 | +3.8                                | +8   | +32    | +55    | +63    | +1.5 |  |  |
| 73%  | 87%                                 | 46%  | 82%    | 83%    | 85%    | 80%  |  |  |