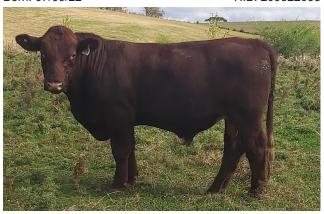

# ORENA MANOR - Red with Little White

Born: 21/08/20 H.B. 209320011

MURIDALE THERMAL ENERGY 15A (P) (IMP CAN) Red

Sire: SPRYS EXTRA SPECIAL N61 (IMP AUS) Red with Little White

SPRYS GOLDS JULIET G166 Red

INGLETON C111 (IMP AUS) Roan

Dam: ORENA K MOLLY 11011 Roan
ORENA MOLLY 06004 Roan

| N    | MARCH 2024 SHORTHORN BREEDPLAN EBVS   |     |     |     |     |      |  |  |  |  |  |
|------|---------------------------------------|-----|-----|-----|-----|------|--|--|--|--|--|
| GL   | GL Birth Milk 200 Wt 400 Wt 600 Wt SS |     |     |     |     |      |  |  |  |  |  |
| +0.4 | +4.3                                  | +7  | +33 | +46 | +65 | +2.3 |  |  |  |  |  |
| 65%  | 78%                                   | 40% | 74% | 74% | 78% | 71%  |  |  |  |  |  |

| CWT | EMA  | Rib  | Rump | RBY% | IMF% |
|-----|------|------|------|------|------|
| +43 | +6.9 | +0.1 | -0.1 | +1.9 | +0.6 |
| 61% | 60%  | 67%  | 67%  | 60%  | 51%  |

| INDEXES (\$) |  |  |  |  |  |
|--------------|--|--|--|--|--|
| SR DAIRY     |  |  |  |  |  |
| +\$84 +\$40  |  |  |  |  |  |