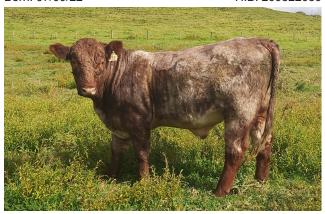

# ROYALLA TREMAIN M260 (IMP AUS) - Roan

Born: 24/07/16 H.B. AUJSNM260

THE GROVE KINGSWOOD W731 Red

Sire: FUTURITY FULLY LOADED F109 Roan

FUTURITY GRAND CARNATION W28 Red

ROYALLA NOSTALGIA Red

Dam: ROYALLA ROSEBUD H167 Red
ROYALLA ROSEBUD F335 Red

| N    | MARCH 2024 SHORTHORN BREEDPLAN EBVS |      |        |        |        |      |  |  |
|------|-------------------------------------|------|--------|--------|--------|------|--|--|
| GL   | Birth                               | Milk | 200 Wt | 400 Wt | 600 Wt | SS   |  |  |
| -5.6 | +3.8                                | +8   | +32    | +55    | +63    | +1.5 |  |  |
| 73%  | 87%                                 | 46%  | 82%    | 83%    | 85%    | 80%  |  |  |

| CWT | EMA  | Rib  | Rump | RBY% | IMF% |
|-----|------|------|------|------|------|
| +40 | +3.8 | +0.0 | +0.9 | -0.2 | +0.7 |
| 68% | 68%  | 73%  | 73%  | 67%  | 59%  |

| INDEXES (\$) |       |  |  |
|--------------|-------|--|--|
| SR DAIRY     |       |  |  |
| +\$98        | +\$75 |  |  |