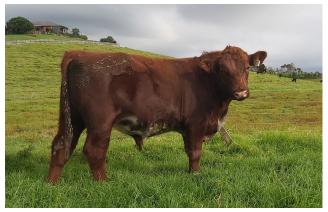

# ORENA MAXIMUS - Roan

Born: 07/08/20 H.B. 209320008

FUTURITY FULLY LOADED F109 Roan

Sire: ROYALLA TREMAIN M260 (IMP AUS) Roan

ROYALLA ROSEBUD H167 Red

SPRYS PATENT'S ACE G38 (IMP AUS) (ET) Roan

Dam: ORENA MURIEL 15007 Roan

ORENA MURIEL 08019 Light Roan

| N    | MARCH 2024 SHORTHORN BREEDPLAN EBVS |      |        |        |        |      |  |  |  |  |  |
|------|-------------------------------------|------|--------|--------|--------|------|--|--|--|--|--|
| GL   | Birth                               | Milk | 200 Wt | 400 Wt | 600 Wt | SS   |  |  |  |  |  |
| -5.0 | +4.8                                | +6   | +38    | +57    | +70    | +1.7 |  |  |  |  |  |
| 65%  | 80%                                 | 41%  | 76%    | 78%    | 80%    | 74%  |  |  |  |  |  |

| CWT | EMA  | Rib  | Rump | RBY% | IMF% |
|-----|------|------|------|------|------|
| +43 | +6.2 | +0.1 | +0.1 | +0.7 | +0.4 |
| 63% | 61%  | 66%  | 66%  | 60%  | 52%  |

| INDEXES (\$) |          |  |  |  |  |  |
|--------------|----------|--|--|--|--|--|
| SR           | SR DAIRY |  |  |  |  |  |
| +\$75 +\$34  |          |  |  |  |  |  |