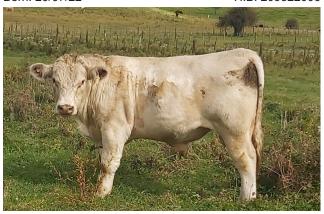

# SPRYS EXTRA SPECIAL N61 (IMP AUS) - Red with Little White

Born: 17/07/17 H.B. AUGLSN61

SASKVALLEY TRADITION 106T (P) Red

Sire: MURIDALE THERMAL ENERGY 15A (P) (IMP CAN) Red

MURIDALE GOOSE 32R (P) Roan

SPRYS ALL GOLD D052 (IMP AUS) Roan

Dam: SPRYS GOLDS JULIET G166 Red

+4.2

-0.2

+0.0

SPRYS EXT JULIET D058 Red with Little White

| MARCH 2024 SHORTHORN BREEDPLAN EBVS |       |      |        |        |        |      |  |
|-------------------------------------|-------|------|--------|--------|--------|------|--|
| GL                                  | Birth | Milk | 200 Wt | 400 Wt | 600 Wt | SS   |  |
| -2.0                                | +4.0  | +8   | +38    | +50    | +63    | +2.9 |  |
| 78%                                 | 85%   | 42%  | 80%    | 80%    | 82%    | 73%  |  |

| CWT | EMA  | Rib  | Rump | RBY% | IMF% |
|-----|------|------|------|------|------|
| +41 | +5.3 | +1.0 | +1.5 | +0.4 | +0.8 |
| 65% | 65%  | 68%  | 68%  | 61%  | 56%  |

| INDEXES (\$) |       |  |  |
|--------------|-------|--|--|
| SR           | DAIRY |  |  |
| +\$81        | +\$44 |  |  |